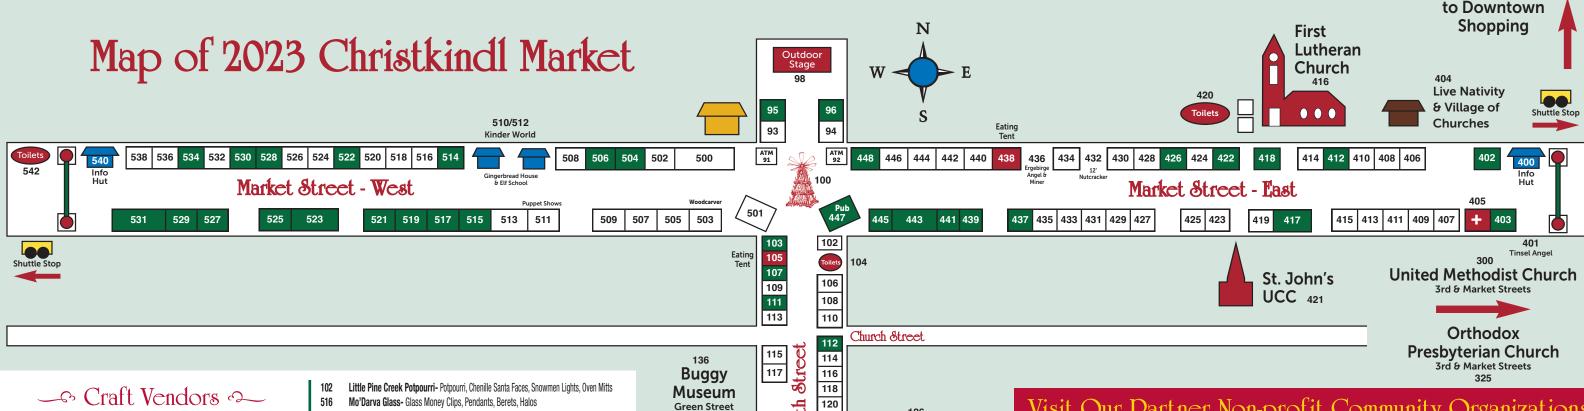

- 408 Aucker's Apiary- Honey, Bees Wax Candles, Ornaments, Stick Candy, Soap, Jelly, Brooms, Herbs & Spices
- Back to Classic Designs- Cameo & Victorian Jewelry
- **Bower Glassworks-** Glass Pendants, Wine Toppers, Ornaments, Beads
- **Brenda's Crafts-** Scherenschnitte Paper-Cut Designs
- C & K Unique Creations- Porcelain Head Old World Santas, Glass Globes, Santas. Gnomes, Stockings, Grapevine Wreaths
- Chester P. Basil's Handcrafted Wooden Spoons- Cherry Wood Spoons, Spreaders, Ladles, Spatulas, Etc., Cutting & Serving Boards
- Christkindl Corner German Imports- Pewter Ornaments, Pyramids, Nutcrackers. Smokers, Candle Arches
- **Cinnamon Treasures-** Cinnamon Scented Beeswax that has been poured and carved. Many forms are from Traditional German Chocolate Molds.
- Classy Glass- Jewelry & Glass Items
- **Dyjak European Crafts-** Wooden Boxes and Carvings, Chess Sets, Amber Jewelry,
- Frakturs by Donna Selfridge Spangler- Frakturs, Family Trees, Announcements, Cards, Bookmarkers & Verses
- **Gourd Cottage-** Handcarved & Sculpted Seasonal Gourt Decorations
- **Helpless Moon Fused Glass-** Fused Glass Bowls, Plates, Platters & Ornaments
- Holly's Handbags Plus- "American Girl" Doll Clothes, Quilted Handbags, Children's Purses, Totes, Casserole Totes
- Hosterman Creative- Photography, Wall Art & Decor, Greeting Cards, Stationery
- Hotplates by Mac- Hotplate Trivets, Filled with Botanicals, Grains, Pastas, Shells, Trays, Table Runners, Holders, Coasters, iPad and iPhone Holders
- Huberhaus Pottery- Redware Pottery, Traditional Slipware & Sgraffito as well as Modern Interpretation of Bowls, Plates, Platters, Birds, Piggy Banks, Signs, Etc.
- Illuminate Your Journey- Illuminating Folding Star Lanterns
- James F. Byrnes Glassworks- Flame-worked Blown Glass Ornaments
- JC Clayworkx- Handcrafted Pottery, Steins, Ornaments, and Wire Tree Sculptures.

Kathy's Braided Rugs- Braided Yarn Rugs, Runners, Chair Pads, Trivet, Coaster, &

- Doabone Ruas Kost Knits- Handmade Norwegian Fingerless Mittens & Gloves, Scarves, Hats.
- Headbands & Faux Fur Pom-poms
- Kvlie's Pet Treats- All-Natural Cat & Dog Treats
- Lazy Meadow Alpacas- Alpaca Products, Socks, Hats, Gloves, Mittens, Scarves, Ponchos, Yarn, Goats Milk Soap & Lotion
- The Light Bulb Lady- Light Bulb Creations
- Linda Nigh Crafts- Hand Painted Plates, Nutcrackers, Santa's and Pictures. Christmas Gourds, Wooden Gnomes, Snowmen, Rolling Pins, Wooden Signs

- 417
- 109
- Peachy's Woodworks- Wooden Puzzles, Toys, Ornaments
- The Prune Lady- Prune People, Pineapple Beeswax Candles, Mashed Potato Candy
- Puppetry Pastimes- Puppets, Marionettes, Accessories & Script Books
- Pysanky by Mia- Hand-painted Eggs
- Reiff's Clocks- Cuckoo Clocks & More
- Reiff's Nursery & Greenhouse- Distinctive Holiday Wreaths & Greens
- Reiff's Carved Trees Carving Wooden Trees (Spanbaum & Kräuselbaum)
- Richie Bears Emporium- Teddy Bears, Handknit Boas, Stockings, Children's Books
- Roscoe's Roots LLC- Laser Engraved Wood and Leather Products
- Sally's Santas & Seasonal Inspirations- Hand-crafted Papier-maché Items
- Sand Castle Winery- Sand Castle Wine
- Shade Mountain Winery- Shade Mountain Wine
- **Sha Huskie's Illustrations-** Original and Prints of Watercolor and Acrylic Paintings
- 113 **Sincerely Sarah-** Handcrafted nature inspired iewelry fabricated in copper & mixed metals.
- **TB Turnings & Woodwork-** Antique Pepper Mills & Coffee Grinders, Salt & Pepper Grinders, Pens
- 10,000 Volt Life- Fractural Burned Trays, Lazy Susans, Benches & Tables
- Troll Valley European Imports- Ukrainian Nesting Dolls, Lithuanian Castles & Houses, Austrian Crystal, Hand-blown Glass Ornaments, German Pewter, Eastern European
- Two Mules Soap- Soap, Massage Oils, Lotions

Handcarved Santa's, Olive Wood Ornaments,

- Union County Historical Society- Books, Calendars, Jacquard Table Runners
- Valerie Moyer Fine Art- Original Artwork featuring Local Landmarks and Christkindl Market images, presented in various forms
- Vessel Studio Glass- Assorted Glass Ornaments, Candy Canes, Icicles, Vases & Cups
- Whimsical Door Hangers- Original Handcrafted Felt Holiday Door Hangers

### — Food Vendors ా

- Aunt Jenny's Kitchen- Pasta Bowls with Assorted Toppings
- Authentic Chimney Twists- Hungarian Kürt Skalács (Chimney Cake) a Sugary, Roasted
- Betty's Acres- Goat Cheese, Goat Milk Products
- Blyler Foods- Gyulai, Knackwurst, Thueringer, Weisswurst, Sauerkraut Chowder, Ribeye
- Buckeve Chocolate Company- Sugar Cinnamon Roasted Nuts, Funnel Cakes Chocolates, Wine Slushie Frappe
- **Buffalo Valley Spice-** Varieties of Pickles
- Chilly Willy's- Hungarian Goulash, Beer Cheese Soup, Chili
- Christkindl Pub- Glühwein (Hot Mulled Wine), German & Local Beers

**Green Street** Mountainside Rustics- Primitive holiday decor 122 **Gutelius** Ole Mill Soap Shoppe- Goat's Milk Soap PA Sov Candles- Sov Candles, Lotions, Lip Balm House Patriot Glassworks- Stained Glass & Fused Glass Items

- Das Hoff Haus Raclette Cheese Bites, Kasespatzle, & Raclette Reuben Carl's Crazy Corn- Kettle Korn, Carmel Corn & Cheddar Corn
- Frank & Burger Haus- Hot Dogs & Hamburgers
- Gable House Bakery- German and American Baked Goods
- Glenda' Treats- Pulled Pork Sandwiches, Hamburg BBQ, Kolacky (Polish Christmas
- Pastry), Chocolate/Caramel Covered Apples & Pretzels, Chocolate Covered Cherries, Eudoe Good Time 4-H Club- Chicken Pot Pie. Baked Potatoes
- Gutelius House Museum- Preservation Mifflinburg Inc. Dample Dei (Bread Men).
- Homemade Cookies, Christmas Breads, Gingerbread Hearts & Hot Mulled Cider Hack's Soup & Smoked Cheese- Beef Vegetable & Chicken Corn Soup, Smoked
- Cheese (Cooper, Black Pepper Cooper, Green Onion, Horseradish)
- **Hartley Township Community Center-** Fish Sandwiches
- Herr Memorial Library- Haluski
- Incredible Popcorn- Flavored & Coated Popcorn
- Keelv's Confections- Clear Toy Candy
- Kiwanis Club of Mifflinburg- Soft Pretzels, Pretzel Twists & Pretzel Nuggets
- Lungs for Logan- Apple Dumplings, Cinnamon Apples
- Mifflinburg Area Band Boosters- French Fries
- Mifflinburg Buggy Museum- Sauerbraten over Spaetzle
- Mifflinburg Hose Company- German Crepes with Assorted Fillings
- Mr. Sticky Sticky Buns
- Mrs. Sut's Pierogies Pierogies
- Nana's Nook- NE Clam Chowder, MD Crab Soup, Cheddar Ale Soup

- Original Strudel Factory- Fresh Baked Strudel (Sweet & Savory), Cinnamon Sticks
- Patti's Potato Pancakes- German Potato Pancakes
- Pennsylvania Hickory Syrup- Hickory Syrups
- Seefeldt's Brats- Bratwurst w/Kraut & Black Forest Cake
- Sherlock Foods- BBQ Roast Beef Sandwich
- Son-Rise Meats- Ring Bologna, Meat Sticks, Jerky, Cheese
- Taylor's Concessions- Schnitzel, Loaded Tater Tots, Gyros
- Wagner's Soup in a Bread Bowl- Ham & Bean, Cheddar Broccoli in a Bread Bowl
- Windy Wagon- Cactus Fries
- **519** Yum Yum Waqon- German Mushrooms (in wine sauce), Schnitz and Knepp,

## — Displays. Demos & Other ~

- 130 Winterfest at the Elias Center for the Performing Arts
- Gutelius House Museum
- Information Booth EAST
- Information Booth WEST
- Tinsel Angel
- Erzgebirge Angels & Nutcracker (12 Feet Tall)
- Live Nativity & Village of Churches
- Post Office w/Cancellation Stamp & 5' Pyramid
- **Pyramid Display**
- 503 Woodcarver

## → Live Entertainment ←

- First Evangelical Lutheran Church
- Mifflinburg United Methodist Church
- Orthodox Presbyterian Church
- **Outdoor Stage**
- St John's UCC Church
- Winterfest at the Elias Center for the Performing Arts

## — Children's Activities —

- 122 Live Reindeer
- 510 & 512 Kinder World Elf School / Gingerbread House
- 511 Puppet Shows

### —ా Comfort Stations ా

- Portable Toilets SOUTH
- Portable Toilets WEST
- Elias Center Restrooms
- Lating Tents ഫ

- Eating Tent EAST Eating Tent - SOUTH